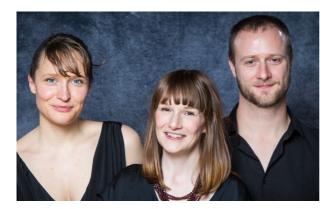

## Strictly Baroque is performed on original instruments by some of the country's leading exponents of authentic performance.

Chris Orton is established as one of the country's leading recorder players, performing on a wide selection of early instruments as well as contemporary recorder music.

Having worked together as a continuo partnership for more than 10 years, Charlotte Turner, harpsichord and Emma Dixon, cello, have performed for audiences throughout the UK in venues as diverse as national concert halls and international recital series, hospitals and schools for pupils with additional needs.